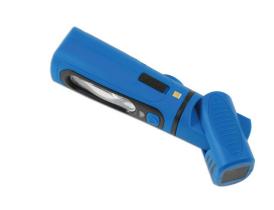

## **COB Worklamp - 3 Watt**

3 watt worklamp with 1 watt UV/ABS casing with rubber coating. The lamp has a flexible magnetic base and a nylon hook.

## **Additional Information**

- · 360° Rotating body and flexible base with magnet. Wall fixing bracket.
- · Swivel nylon hook with 1W UV bulb for leak detection.
- Brightness: 260 lumens (3W COB).
- Working time 2.5 hours for COB, 6 hours for 1W UV, Charging time 4 hours.
- Powered by Li-ion rechargeable battery. Supplied with USB lead, charging cradle & access point; plus 2 & 3 pin adaptors. CE, UKCA & RoHS compliant.