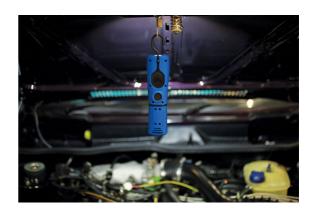

## **COB Worklamp - 3 Watt**

3 watt worklamp with 1 watt UV/ABS casing with rubber coating. The lamp has a flexible magnetic base and a nylon hook.

## **Additional Information**

- · 360° Rotating body and flexible base with magnet. Wall fixing bracket.
- · Swivel nylon hook with 1W UV bulb for leak detection.
- Brightness: 260 lumens (3W COB).
- Working time 2.5 hours for COB, 6 hours for 1W UV, Charging time 4 hours.
- Powered by Li-ion rechargeable battery. Supplied with USB lead, charging cradle & access point; plus 2 & 3 pin adaptors. CE, UKCA & RoHS compliant.