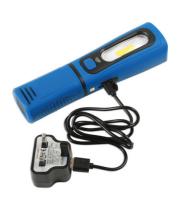

## **Additional Information**

- · 360° Rotating body and flexible base with magnet. Wall fixing bracket.
- · Swivel nylon hook with 1W UV bulb for leak detection.
- Brightness: 260 lumens (3W COB).
- Working time 2.5 hours for COB, 6 hours for 1W UV, Charging time 4 hours.
- Powered by Li-ion rechargeable battery. Supplied with USB lead, charging cradle & access point; plus 2 & 3 pin adaptors. CE, UKCA & RoHS compliant.