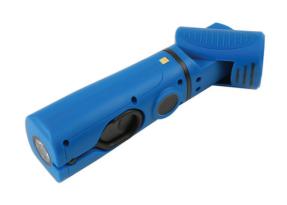

## **COB Worklamp - 3 Watt**

3 watt worklamp with 1 watt UV/ABS casing with rubber coating. The lamp has a flexible magnetic base and a nylon hook.

## **Additional Information**

- · 360° Rotating body and flexible base with magnet. Wall fixing bracket.
- · Swivel nylon hook with 1W UV bulb for leak detection.
- Brightness: 260 lumens (3W COB).
- Working time 2.5 hours for COB, 6 hours for 1W UV, Charging time 4 hours.
- Powered by Li-ion rechargeable battery. Supplied with USB lead, charging cradle & access point; plus 2 & 3 pin adaptors. CE, UKCA & RoHS compliant.