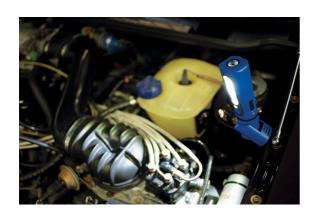

## **COB Worklamp - 3 Watt**

3 watt worklamp with 1 watt UV/ABS casing with rubber coating. The lamp has a flexible magnetic base and a nylon hook.