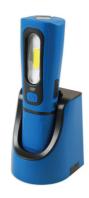

## **Additional Information**

- · 360° Rotating body and flexible base with magnet. Wall fixing bracket.
- · Swivel nylon hook with 1W UV bulb for leak detection.
- Brightness: 260 lumens (3W COB).
- Working time 2.5 hours for COB, 6 hours for 1W UV, Charging time 4 hours.
- Powered by Li-ion rechargeable battery. Supplied with USB lead, charging cradle & access point; plus 2 & 3 pin adaptors. CE, UKCA & RoHS compliant.